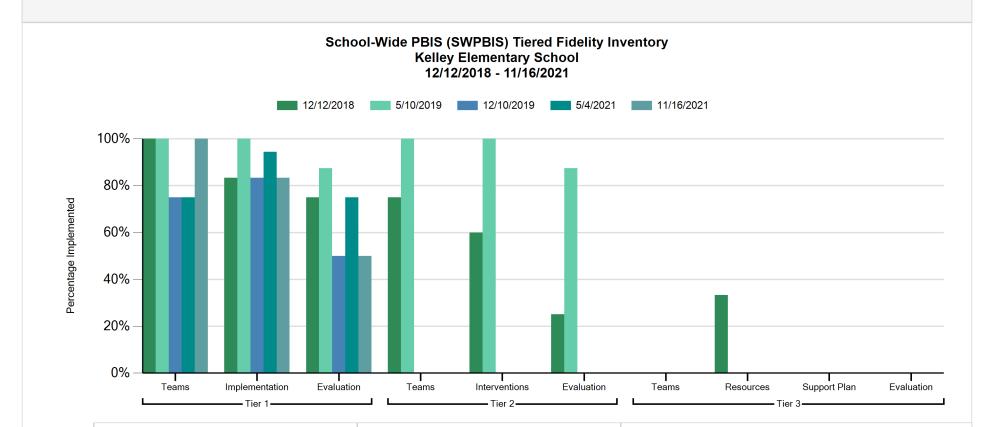

## **Kelley Elementary School** Rialto, California

|                   | Tier 1 |                |            | Tier 2 |               |            | Tier 3 |           |              |            |
|-------------------|--------|----------------|------------|--------|---------------|------------|--------|-----------|--------------|------------|
| Date<br>Completed | Teams  | Implementation | Evaluation | Teams  | Interventions | Evaluation | Teams  | Resources | Support Plan | Evaluation |
| 12/12/2018        | 100%   | 83%            | 75%        | 75%    | 60%           | 25%        | 0%     | 33%       | 0%           | 0%         |
| 5/10/2019         | 100%   | 100%           | 88%        | 100%   | 100%          | 88%        | 0%     | 0%        | 0%           | 0%         |
| 12/10/2019        | 75%    | 83%            | 50%        | 0%     | 0%            | 0%         | 0%     | 0%        | 0%           | 0%         |
| 5/4/2021          | 75%    | 94%            | 75%        | 0%     | 0%            | 0%         | 0%     | 0%        | 0%           | 0%         |
| 11/16/2021        | 100%   | 83%            | 50%        | 0%     | 0%            | 0%         | 0%     | 0%        | 0%           | 0%         |